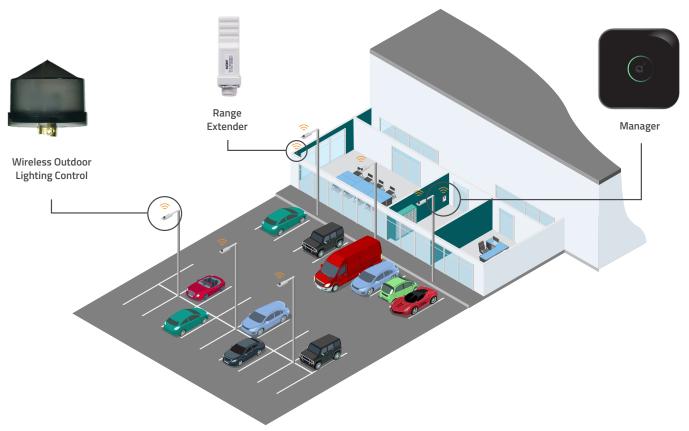

#### **ADDITIONAL FEATURES & BENEFITS**

- **1** The Autani Manager keeps the facility running efficiently, bringing together all of the wireless control devices under management.
- 2 An Autani Wireless Meter is a utility grade meter that can help you isolate your parking lot electrical consumption by circuit.
- 3 The Autani Wireless Outdoor Lighting Control allows programmable scheduling that is synchronized with the rest of the building's operation.

## WIRELESS OUTDOOR LIGHTING CONTROL

The easy to install and easy to mangage system can be easily configured to your industrial facility needs. If your facility expands then the system can easily be adapted to accomodate more lighting and greater range. Autani can help you control and manage the first and last impressions of your facility to the staff and visitors.

The Wireless Outdoor Lighting Control installs where the photocell would be used converting the light into a wireless smart device compatible with Autani's EnergyCenter. The Autani EnergyCenter can help you get control of your parking lot to match the outdoor fixture light output with outdoor conditions and events. Autani can help you: