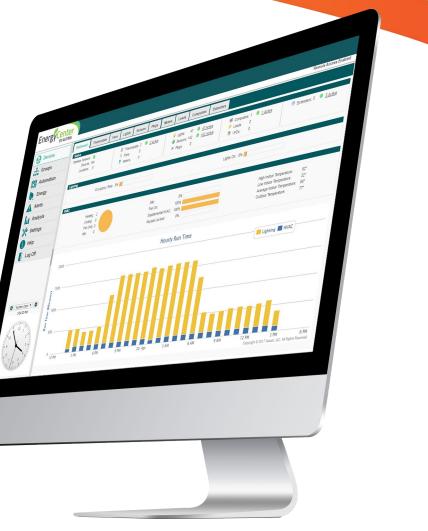

Autani's Energy Manger with EnergyCenter software provides a simple to use system that helps ensure that your parking lot lighting with associated energy saving control strategies are functioning properly while minimizing operational risk.

You can't manage what you can't measure.

The Autani EnergyCenter can help you get control of your parking lot to match the outdoor fixture light output with outdoor conditions and events.