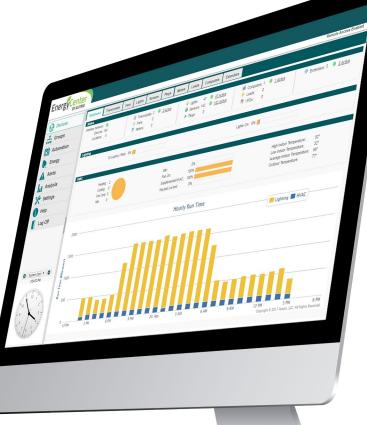

Autani's Energy Manger with EnergyCenter software provides a simple to use system that helps ensure that your parking lot lighting with associated energy saving control strategies are functioning properly while minimizing operational risk.

The Autani EnergyCenter can help you get control of your parking lot to match the outdoor fixture light output with outdoor conditions and events.