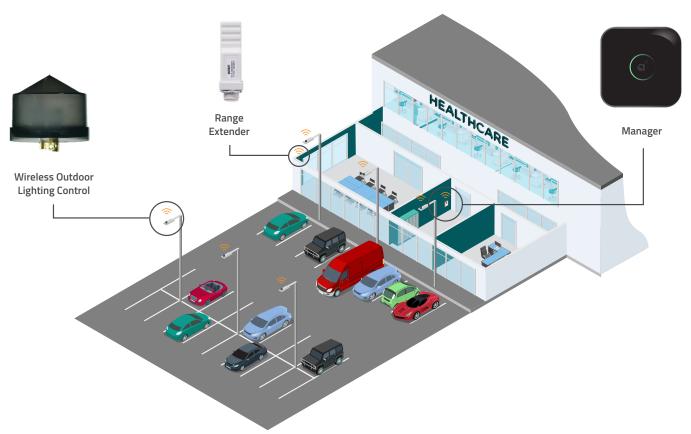

## WIRELESS OUTDOOR LIGHTING CONTROL

The easy to install and easy to mangage system can be easily configured to your medical facility needs. If your facility expands then the system can easily be adapted to accomodate more lighting and greater range. Autani can help you control and manage the first and last impressions of your facility to the patients and staff.

The Wireless Outdoor Lighting Control installs where the photocell would be used converting the light into a wireless smart device compatible with Autani's EnergyCenter.

The Autani EnergyCenter can help you get control of your parking lot to match the outdoor fixture light output with outdoor conditions and events. Autani can help you: